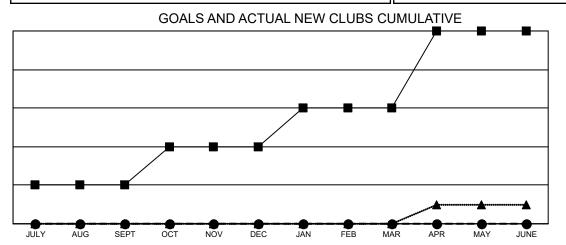

- CURRENT YEAR GOALS FOR NEW CLUBS

CURRENT YEAR ACTUAL NEW CLUBS

▲ - LAST YEAR ACTUAL NEW CLUBS