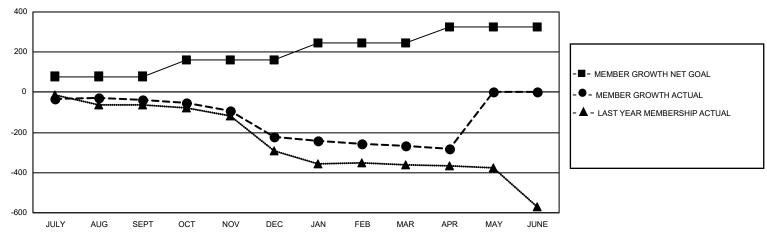

## GMT MONTHLY MEMBERSHIP PROGRESS REPORT

REPORT Results as of: 5/31/2020

Multiple District 26

**LOCATION: MISSOURI** 

GMT CA<sub>1</sub>

| Clubs         |               |             |               | Members               |                        |                         |                                                    |  |
|---------------|---------------|-------------|---------------|-----------------------|------------------------|-------------------------|----------------------------------------------------|--|
|               | RESULTS FOR   | R 2019-2020 |               | RESULTS FOR 2019-2020 |                        |                         |                                                    |  |
| QUARTER       | NEW CLUB GOAL | NEW CLUBS   | DROPPED CLUBS | QUARTER MEM           | BER GROWTH NET<br>GOAL | MEMBER GROWTH<br>ACTUAL | DROPPED<br>MEMBERS ACTUAI<br>(including transfers) |  |
| JULY/AUG/SEPT | 2             | 0           | 1             | JULY/AUG/SEPT         | 79                     | 193                     | 210                                                |  |
| OCT/NOV/DEC   | 2             | 0           | 3             | OCT/NOV/DEC           | 80                     | 105                     | 283                                                |  |
| JAN/FEB/MAR   | 2             | 0           | 1             | JAN/FEB/MAR           | 87                     | 137                     | 168                                                |  |
| APR/MAY/JUNE  | 4             | 0           | 0             | APR/MAY/JUNE          | 81                     | 9                       | 22                                                 |  |